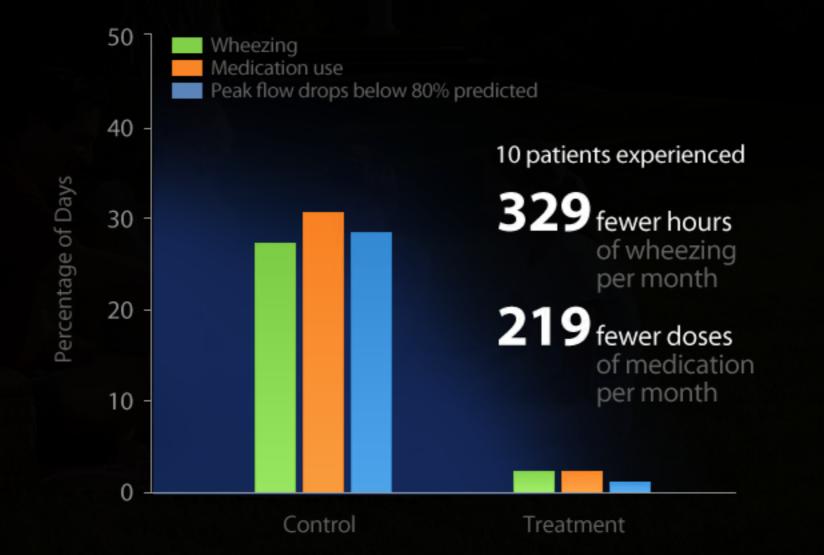

### Reducing dust mite exposure reduces asthma symptoms results of 2 studies<sup>13,14</sup>

Dust mite exposure reduction dramatically reduced hours of wheezing and doses of medication.13

Managing Allergy-Like Symptoms

### Reducing dust mite exposure reduces asthma symptoms results of 2 studies<sup>13,14</sup>

Dust mite exposure reduction dramatically reduced hours of wheezing and doses of medication.<sup>13</sup>

Managing Allergy-Like Symptoms

### Reducing dust mite exposure reduces asthma symptoms results of 2 studies<sup>13,14</sup>

PEFRs = peak expiratory flow rates

Symptom improvement was comparable to that acheived with pharmacotherapy.14