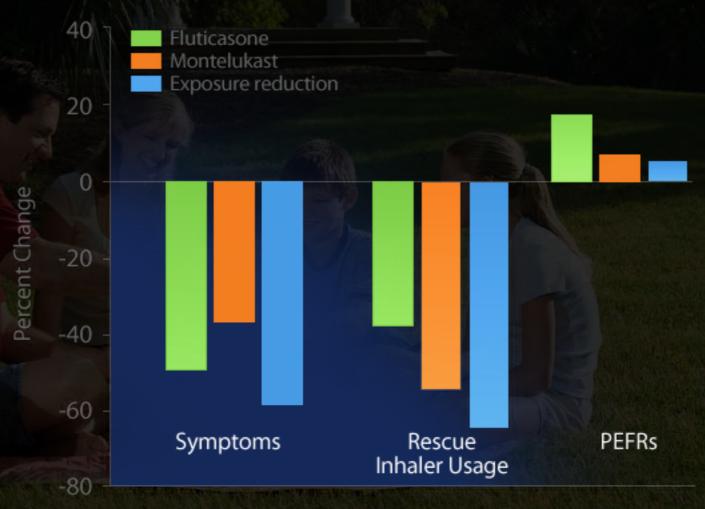

## Exposure reduction improves asthma management results of an NEJM study<sup>10</sup>

Targeted exposure reduction reduces symptoms.<sup>10</sup>

Managing Allergy-Like Symptoms

<

When to Order ImmunoCAP Asthma & Allergy Rhinitis Interpreting Results

#### Targeted exposure reduction reduces symptoms <sup>10</sup>

Make a Plan

**Educate the Patient** 

Counsel for Targeted Exposure Reduction

**Consider Referral to Specialist** 

Managing Allergy-Like Symptoms