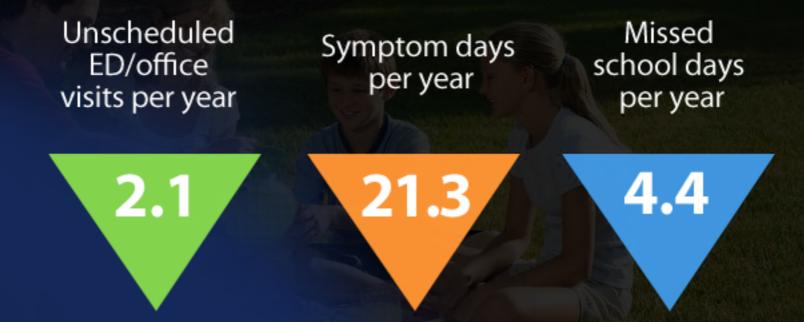

### Reducing dust mite exposure reduces asthma symptoms results of 2 studies<sup>13,14</sup>

Dust mite exposure reduction dramatically reduced hours of wheezing and doses of medication.13

Managing Allergy-Like Symptoms

### Reducing dust mite exposure reduces asthma symptoms results of 2 studies<sup>13,14</sup>

Dust mite exposure reduction dramatically reduced hours of wheezing and doses of medication.<sup>13</sup>

Managing Allergy-Like Symptoms

### Reducing dust mite exposure reduces asthma symptoms results of 2 studies<sup>13,14</sup>

PEFRs = peak expiratory flow rates

Symptom improvement was comparable to that acheived with pharmacotherapy.14