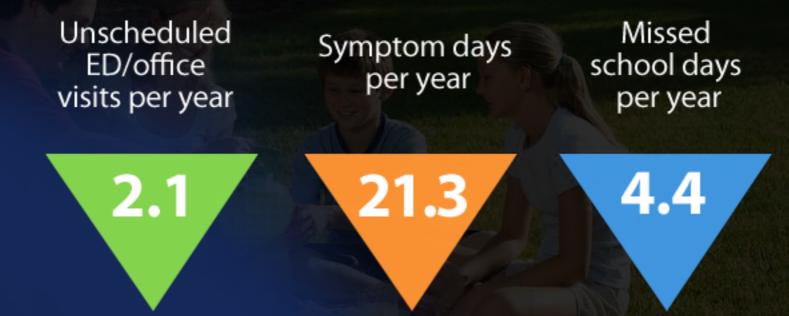

### Reducing dust mite exposure reduces asthma symptoms results of 2 studies<sup>13,14</sup>

Dust mite exposure reduction dramatically reduced hours of wheezing and doses of medication.13

Managing Allergy-Like Symptoms

### Reducing dust mite exposure reduces asthma symptoms results of 2 studies<sup>13,14</sup>

Dust mite exposure reduction dramatically reduced hours of wheezing and doses of medication.<sup>13</sup>

Managing Allergy-Like Symptoms

### Reducing dust mite exposure reduces asthma symptoms results of 2 studies<sup>13,14</sup>

PEFRs = peak expiratory flow rates

Symptom improvement was comparable to that acheived with pharmacotherapy.14