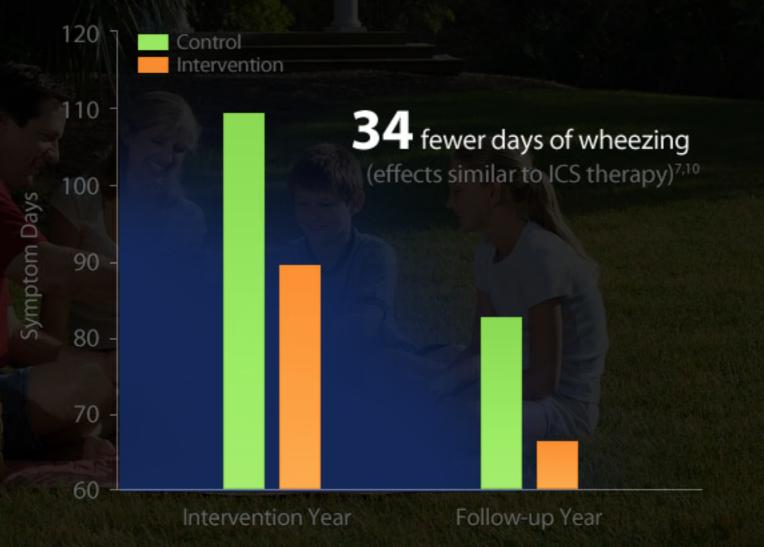

### Exposure reduction improves asthma management results of an NEJM study<sup>10</sup>

Inner-City Asthma Study (ICAS). Controlled trial of environmental interventions (education and remediation) for exposure to allergens and environmental tobacco smoke. Symptom results per patient for intervention year and follow-up year.<sup>10</sup>

## Exposure reduction improves asthma management results of an NEJM study<sup>10</sup>

Targeted exposure reduction reduces symptoms.<sup>10</sup>

Managing Allergy-Like Symptoms

<

When to Order ImmunoCAP Asthma & Allergy Rhinitis Interpreting Results