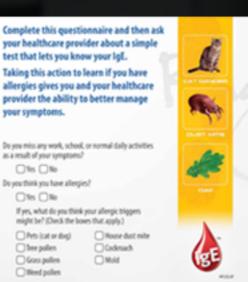

Competion Seecing Coupling Wheeling 16 0 10 Do these symptoms disturb your sleep? (1% (No

If so, how often?

test that lets you know your IgE. Taking this action to learn if you have allergies gives you and your healthcare provider the ability to better manage your symptoms.

Do you miss any work, school, or normal daily activities as a result of your symptoms? 0% 0% Do you think you have all expire? 0% 0% If yes, what do you think your allergic triggers might be? (Deck the boses that apply.) Pets (cat or dog) House dust mite Codenach Dee polen Grass pollen DMM.

Talk to your healthcare provider about the ImmunoCAP\* allergy blood test.

Get tested. Know your IgE. Learn your allergic fingerprint.

🚳 Immuno CAP

Specific lgE blood test

Is it allergy?

View and Personalize Document