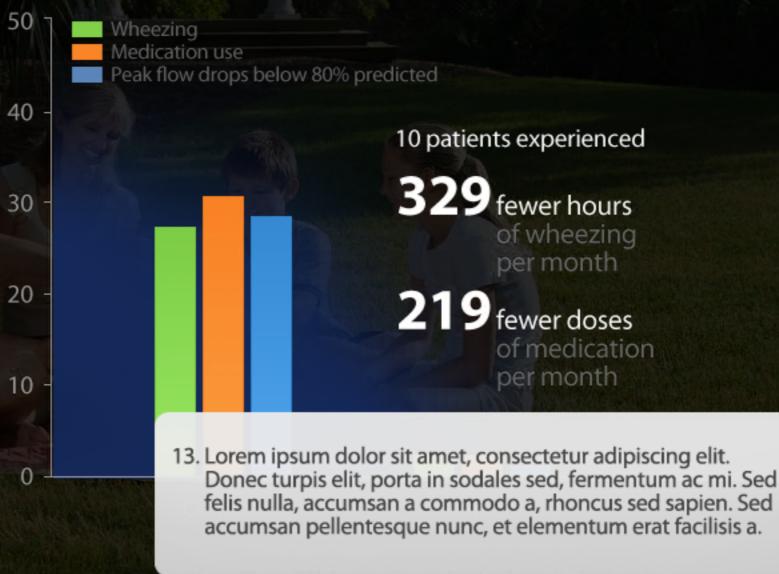

### Reducing dust mite exposure reduces asthma symptoms results of 2 studies<sup>13,14</sup>

Dust mite exposure reduction dramatically reduced hours of wheezing and doses of medication.13

Managing Allergy-Like Symptoms

### Reducing dust mite exposure reduces asthma symptoms results of 2 studies<sup>13,14</sup>

Dust mite exposure reduction dramatically reduced hours of wheezing and doses of medication.<sup>13</sup>

Managing Allergy-Like Symptoms

### Reducing dust mite exposure reduces asthma symptoms results of 2 studies<sup>13,14</sup>

PEFRs = peak expiratory flow rates

Symptom improvement was comparable to that acheived with pharmacotherapy.14