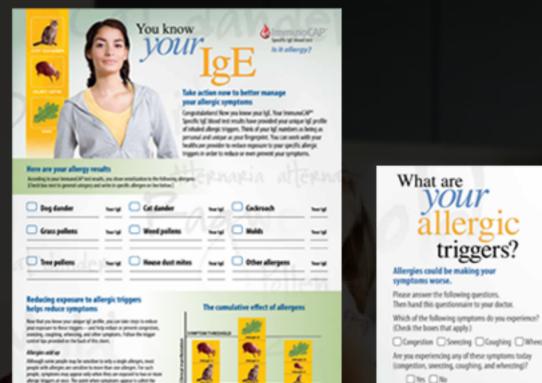

### Here are your allergy results

According to your ImmunoCAP test results, you show sensitization to the following allergens: [Check box next to general category and write in specific allergen on line below.]

Specific lgE blood test

Is it allergy?

Take action now to better manage your allergic symptoms

Congratulations! Now you know your IgE. Your ImmunoCAP<sup>®</sup> Specific IgE blood test results have provided your unique IgE profile of inhaled allergic triggers. Think of your IgE numbers as being as personal and unique as your fingerprint. You can work with your healthcare provider to reduce exposure to your specific allergic triggers in order to reduce or even prevent your symptoms.

| ļ              | The cumulative effect of allergens |                                                                                                                                                                                                                                                                                                                                                                                                                                                                                                                                                                                                                                                                                                                                                                                                                                                                                                                                                                                                                                                                                                                                                                                                                                                                                                                                                                                                                                                                                                                                                                                                                                                                                                                                                                                                                                                                                                                                                                                                                                                                                                                                         |                                                                                                         |  |  |
|----------------|------------------------------------|-----------------------------------------------------------------------------------------------------------------------------------------------------------------------------------------------------------------------------------------------------------------------------------------------------------------------------------------------------------------------------------------------------------------------------------------------------------------------------------------------------------------------------------------------------------------------------------------------------------------------------------------------------------------------------------------------------------------------------------------------------------------------------------------------------------------------------------------------------------------------------------------------------------------------------------------------------------------------------------------------------------------------------------------------------------------------------------------------------------------------------------------------------------------------------------------------------------------------------------------------------------------------------------------------------------------------------------------------------------------------------------------------------------------------------------------------------------------------------------------------------------------------------------------------------------------------------------------------------------------------------------------------------------------------------------------------------------------------------------------------------------------------------------------------------------------------------------------------------------------------------------------------------------------------------------------------------------------------------------------------------------------------------------------------------------------------------------------------------------------------------------------|---------------------------------------------------------------------------------------------------------|--|--|
| Chief and have | -                                  | -                                                                                                                                                                                                                                                                                                                                                                                                                                                                                                                                                                                                                                                                                                                                                                                                                                                                                                                                                                                                                                                                                                                                                                                                                                                                                                                                                                                                                                                                                                                                                                                                                                                                                                                                                                                                                                                                                                                                                                                                                                                                                                                                       | 1                                                                                                       |  |  |
|                |                                    | Ballet<br>Ministry and the<br>second second second<br>second second | Batteri<br>Proteinar senan ite<br>strandura patietti<br>man andre independent<br>al dar in dagen i sett |  |  |

#### **Does reducing exposure** to my allergic triggers help?

Yes. Reducing exposure to one or more of your alterpic triggers can help reduce your symptoms and your need for medication.<sup>1</sup> This can only be accomplished by working with your healthcare provider to learn your unique allergy profile.